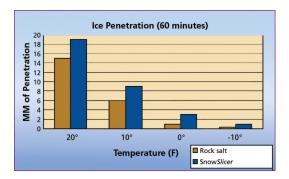

## **Performance**

Snow *Slicer*'s melting capacity rivals that of calcium chloride and magnesium chloride, at a much lower cost. All deicers must liquefy in order to chemically perform. Through the pre-wetting technology, Snow *Slicer* performs to expectations almost immediately. When applied to a snow-covered surface, Snow *Slicer* quickly begins to dissolve and penetrate packed snow and ice. The bond between the ice and pavement is then broken, which allows loosened ice and snow to be easily removed.

| Features                                                   | Benefits                                                                                                                                                                                                                                       |
|------------------------------------------------------------|------------------------------------------------------------------------------------------------------------------------------------------------------------------------------------------------------------------------------------------------|
| 30% to 50% material reduction<br>over rock salt            | Cost Savings: Materials applied. Equipment & manpower utilization. Transportation costs. Less risk of environmental impact due to less product being used.                                                                                     |
| Works at low temperatures                                  | Effectively melts ice and snow at temperatures as low as -20 degrees F.                                                                                                                                                                        |
| Starts melting on contact                                  | Does not need traffic, sunlight or higher pavement temperatures to start melting snow and ice. Unlike most dry blends that have less than 10% calcium or magnesium chloride, every salt crystal is coated and accelerates the melting process. |
| Resists freezing or clumping in stockpile and in spreaders | Saves time and materials. Product remains free flowing.                                                                                                                                                                                        |
| Non-staining, odorless<br>purple color                     | More visible on snow covered roads. Crews can track where product is placed minimizing overlap and reassures drivers and owners that treatment has occurred.  No foul odor or color tracked into building.                                     |
| Pre-wetted material                                        | Better utilization of material by reduced bounce and scatter.                                                                                                                                                                                  |
| Residual Effect                                            | Extended melting action.                                                                                                                                                                                                                       |