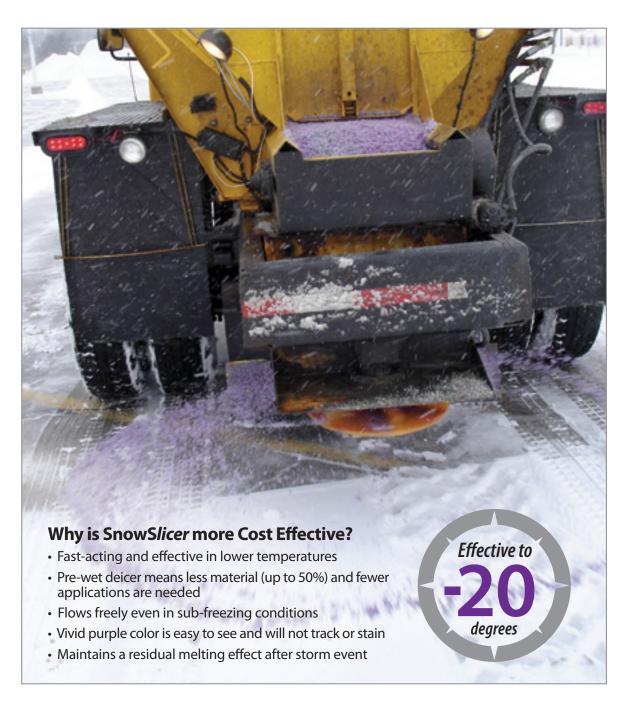

## Show Enhanced Deicer

**SnowSlicer**<sup>™</sup> is a pre-wet ice melting product that contains a blend of naturally occurring crystal and liquid ice melt products plus a unique, purple coloring that makes it highly visible. The combination of a high-performance liquid deicer and a blend of fine and coarse crystal ice melters using Central Salt's "pre-wetting" technology results in a unique product that melts faster, lasts longer and performs better.

| Features                                                   | Benefits                                                                                                                                                                                                                                       |
|------------------------------------------------------------|------------------------------------------------------------------------------------------------------------------------------------------------------------------------------------------------------------------------------------------------|
| 30% to 50% material reduction<br>over rock salt            | Cost Savings: Materials applied. Equipment & manpower utilization. Transportation costs. Less risk of environmental impact due to less product being used.                                                                                     |
| Works at low temperatures                                  | Effectively melts ice and snow at temperatures as low as -20 degrees F.                                                                                                                                                                        |
| Starts melting on contact                                  | Does not need traffic, sunlight or higher pavement temperatures to start melting snow and ice. Unlike most dry blends that have less than 10% calcium or magnesium chloride, every salt crystal is coated and accelerates the melting process. |
| Resists freezing or clumping in stockpile and in spreaders | Saves time and materials. Product remains free flowing.                                                                                                                                                                                        |
| Non-staining, odorless<br>purple color                     | More visible on snow covered roads. Crews can track where product is placed minimizing overlap and reassures drivers and owners that treatment has occurred.  No foul odor or color tracked into building.                                     |
| Pre-wetted material                                        | Better utilization of material by reduced bounce and scatter.                                                                                                                                                                                  |
| Residual Effect                                            | Extended melting action.                                                                                                                                                                                                                       |